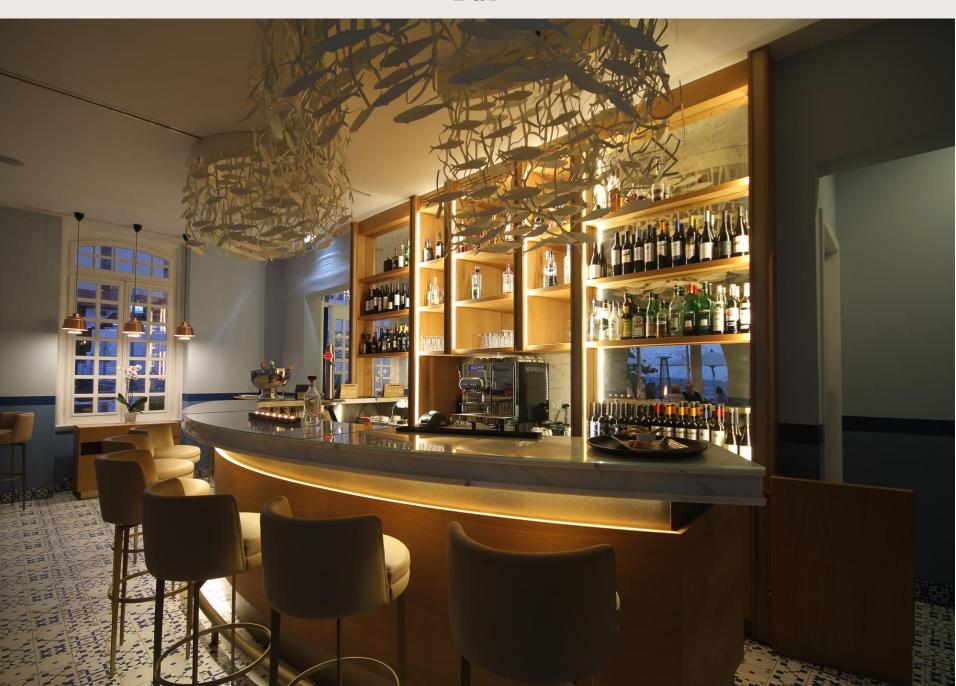

### Capacity

- Reception/Cocktail: 120 people (S)
- Reception/Cocktail: 70 people (W)

Miguel Laffan at Atlântico Bar & Restaurant