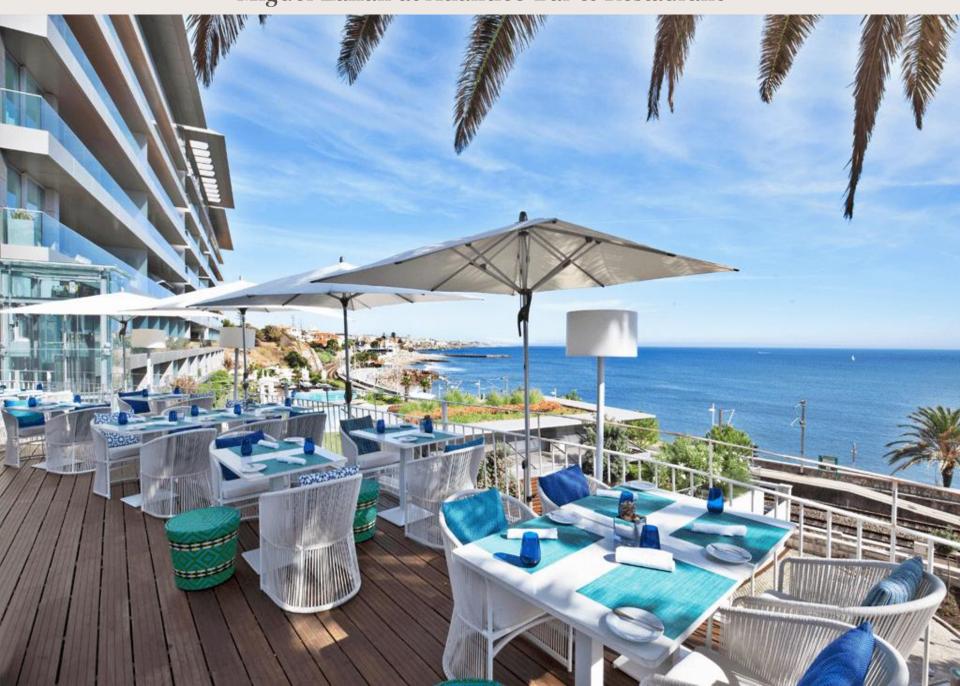

### Atlântico Restaurant

- Atlantic Ocean View
- Capacity for 52 people inside
- Terrace with capacity for 20 people
- Covered Parking lot
- Great for corporate or social events

### Capacity

- Reception/Cocktail: 120 people (S)
- Reception/Cocktail: 70 people (W)

Miguel Laffan at Atlântico Bar & Restaurant