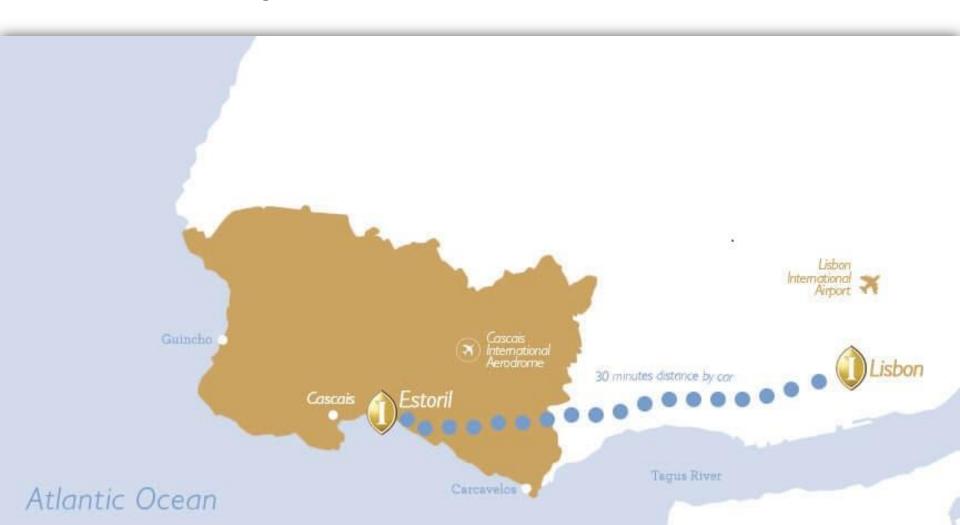

#### Location

- Located in the Portuguese Riviera
- 30 km away from Lisbon's International Airport
- Only 30 minutes from Lisbon's city center
- 5 minutes walking to the nearest beach
- 10 minutes walking to Cascais old town