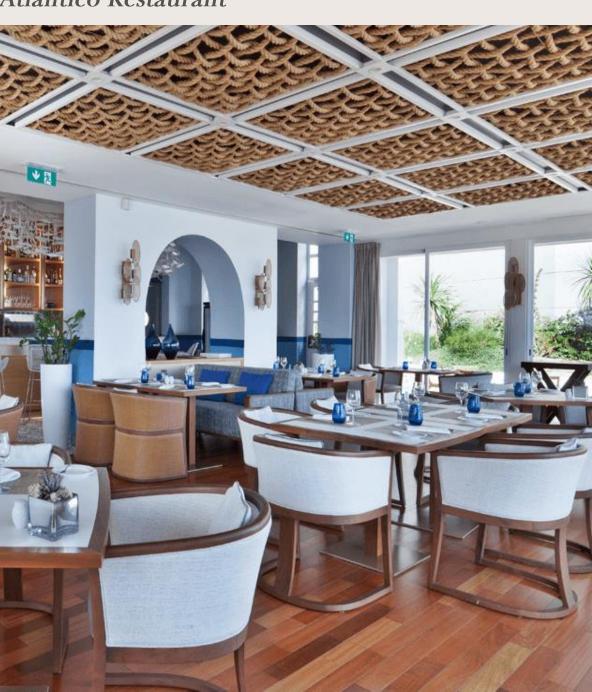

### Atlântico Restaurant

- Atlantic Ocean View
- Capacity for 52 people inside
- Terrace with capacity for 20 people
- Covered Parking lot
- Great for corporate or social events