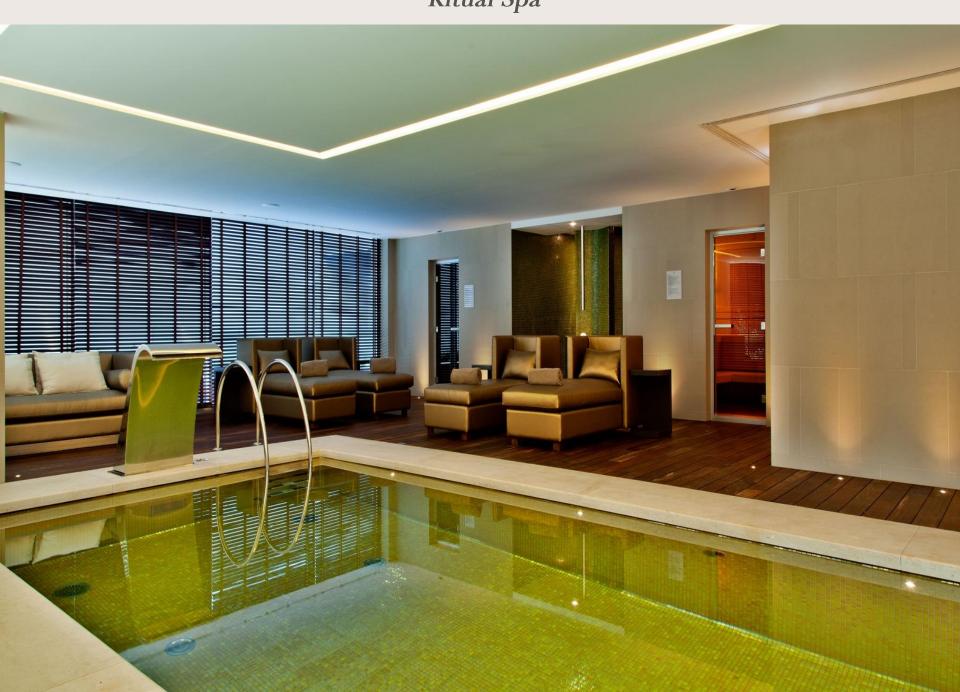

nternational Airport
- Only 30 minutes from Lisbon's city center
- 5 minutes walking to the nearest beach
- 10 minutes walking to Cascais old town



## Hotel Higlights

- 2 Meeting rooms and all with natural daylight;
- Outdoor and Indoor Swimming pools;
- Gardens overlooking the Ocean;
- Pool Bar;
- Restaurant with Ocean views and Terrace;
- Covered parking with direct access to the hotel;
- Gym and Wellness.





## Bedrooms



# Bedrooms



# **Bedrooms**



### Atlântico Restaurant

- Atlantic Ocean View
- Capacity for 52 people inside
- Terrace with capacity for 20 people
- Covered Parking lot
- Great for corporate or social events

### Capacity

- Reception/Cocktail: 120 people (S)
- Reception/Cocktail: 70 people (W)



Miguel Laffan at Atlântico Bar & Restaurant





# Ritual Spa



Swimming Pool & Garden



## Ocean Spot Pool Bar



## Meeting Rooms Capacity

### Suitable group size:

- Low and Shoulder season up to total privatization (59 bedrooms)
- High season maximum of 30 guestrooms

| Event<br>Room    | Boardroom<br>Style | Q D D D D D D D D D D D D D D D D D D D | Cabaret<br>Style | AAAA<br>AAAA<br>AAAA<br>Theatre<br>Style | Classroom<br>Style | DIMENSIONS  Lenght x Width        |
|------------------|--------------------|-----------------------------------------|------------------|------------------------------------------|--------------------|-----------------------------------|
| Monte<br>Estoril | 22                 | 25                                      | 24               | 68                                       | 40                 | 12,47x6,65<br>