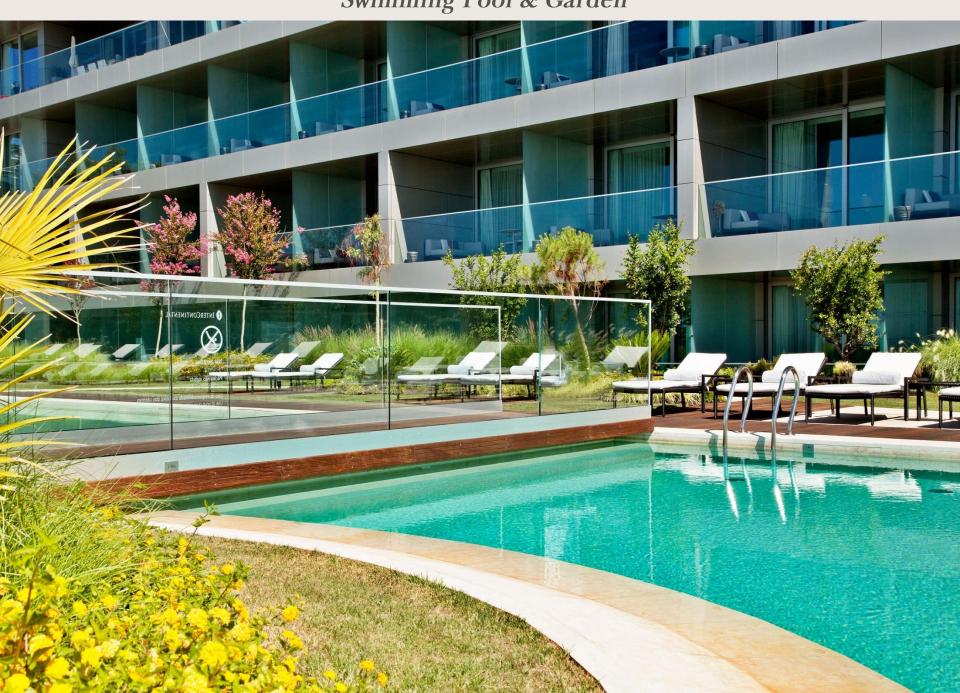

y 30 minutes from Lisbon's city center
- 5 minutes walking to the nearest beach
- 10 minutes walking to Cascais old town



## Hotel Higlights

- 2 Meeting rooms and all with natural daylight;
- Outdoor and Indoor Swimming pools;
- Gardens overlooking the Ocean;
- Pool Bar;
- Restaurant with Ocean views and Terrace;
- Covered parking with direct access to the hotel;
- Gym and Wellness.





## Bedrooms



# Bedrooms



# **Bedrooms**



### Atlântico Restaurant

- Atlantic Ocean View
- Capacity for 52 people inside
- Terrace with capacity for 20 people
- Covered Parking lot
- Great for corporate or social events

### Capacity

- Reception/Cocktail: 120 people (S)
- Reception/Cocktail: 70 people (W)



Miguel Laffan at Atlântico Bar & Restaurant





# Ritual Spa



Swimming Pool & Garden



## Ocean Spot Pool Bar



## Meeting Rooms Capacity

### Suitable group size:

- Low and Shoulder season up to total privatization (59 bedrooms)
- High season maximum of 30 guestrooms

| Event<br>Room    | Boardroom<br>Style | Q D D D D D D D D D D D D D D D D D D D | Cabaret<br>Style | AAAA<br>AAAA<br>AAAA<br>Theatre<br>Style | Classroom<br>Style | DIMENSIONS  Lenght x Width        |
|------------------|--------------------|-----------------------------------------|------------------|------------------------------------------|--------------------|-----------------------------------|
| Monte<br>Estoril | 22                 | 25                                      | 24               | 68                                       | 40                 | 12,47x6,65<br>78m <sup>2</sup>    |
| Ca