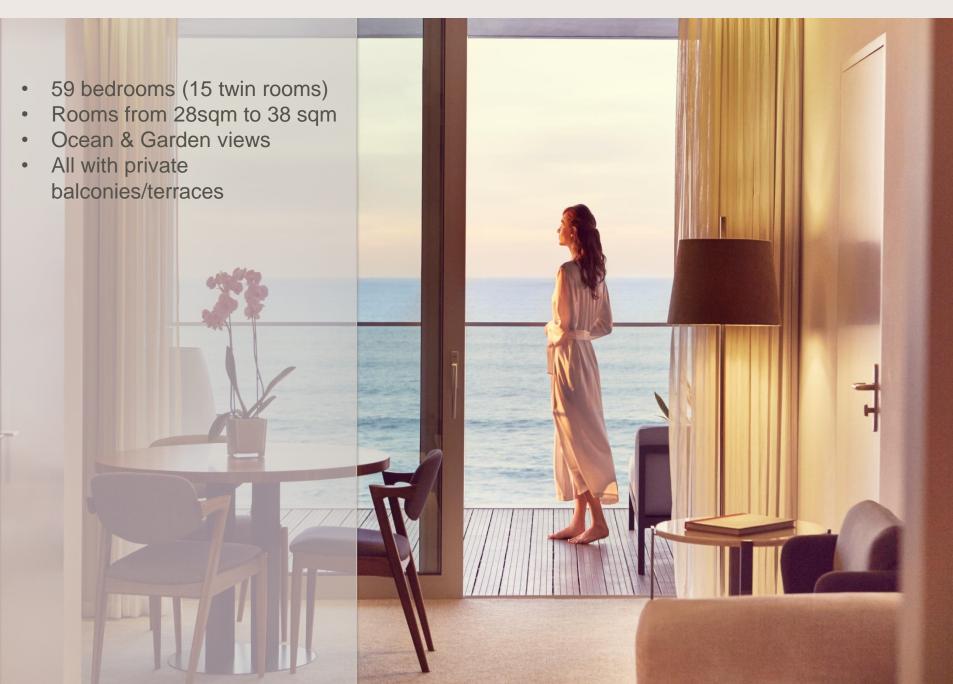

#### Location

- Located in the Portuguese Riviera
- 30 km away from Lisbon's International Airport
- Only 30 minutes from Lisbon's city center
- 5 minutes walking to the nearest beach
- 10 minutes walking to Cascais old town



## Hotel Higlights

- 2 Meeting rooms and all with natural daylight;
- Outdoor and Indoor Swimming pools;
- Gardens overlooking the Ocean;
- Pool Bar;
- Restaurant with Ocean views and Terrace;
- Covered parking with direct access to the hotel;
- Gym and Wellness.





## Bedrooms



# Bedrooms



# **Bedrooms**



### Atlântico Restaurant

- Atlantic Ocean View
- Capacity for 52 people inside
- Terrace with capacity for 20 people
- Covered Parking lot
- Great for corporate or social events

### Capacity

- Reception/Cocktail: 120 people (S)
- Reception/Cocktail: 70 people (W)



Miguel Laffan at Atlântico Bar & Restaurant





# Ritual Spa



Swimming Pool & Garden



## Ocean Spot Pool Bar



## Meeting Rooms Capacity

### Suitable group size:

- Low and Shoulder season up to total privatization (59 bedrooms)
- High season maximum of 30 guestrooms

| Event<br>Room    | Boardroom<br>Style | Q D D D D D D D D D D D D D D D D D D D | Cabaret<br>Style | AAAA<br>AAAA<br>AAAA<br>Theatre<br>Style | Classroom<br>Style | DIMENSIONS  Lenght x Width        |
|----------------