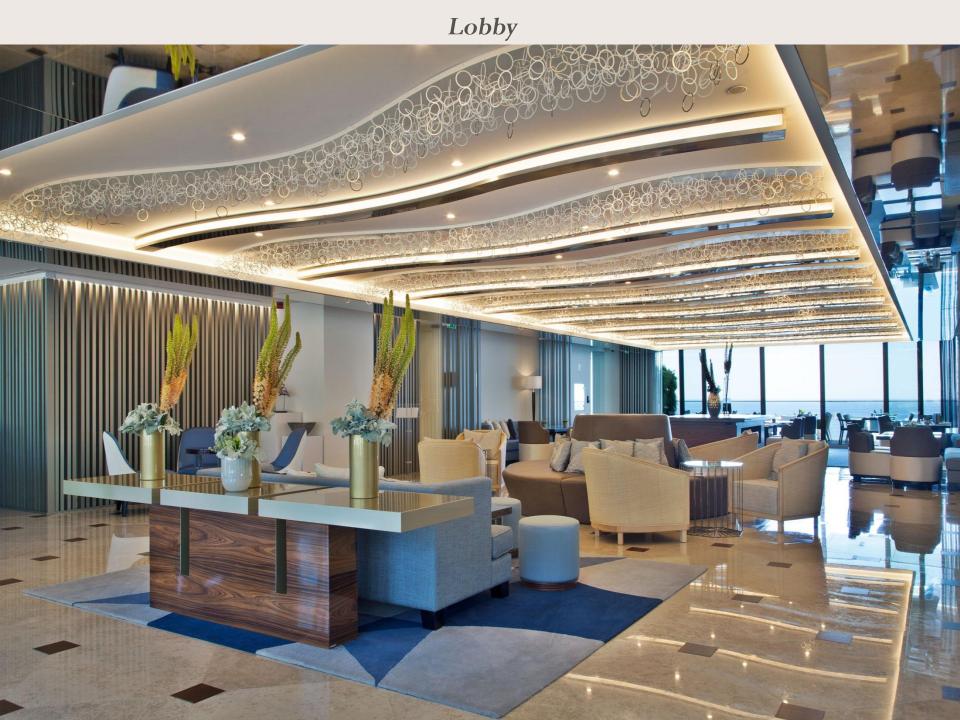

## Hotel Higlights

- 2 Meeting rooms and all with natural daylight;
- Outdoor and Indoor Swimming pools;
- Gardens overlooking the Ocean;
- Pool Bar;
- Restaurant with Ocean views and Terrace;
- Covered parking with direct access to the hotel;
- Gym and Wellness.