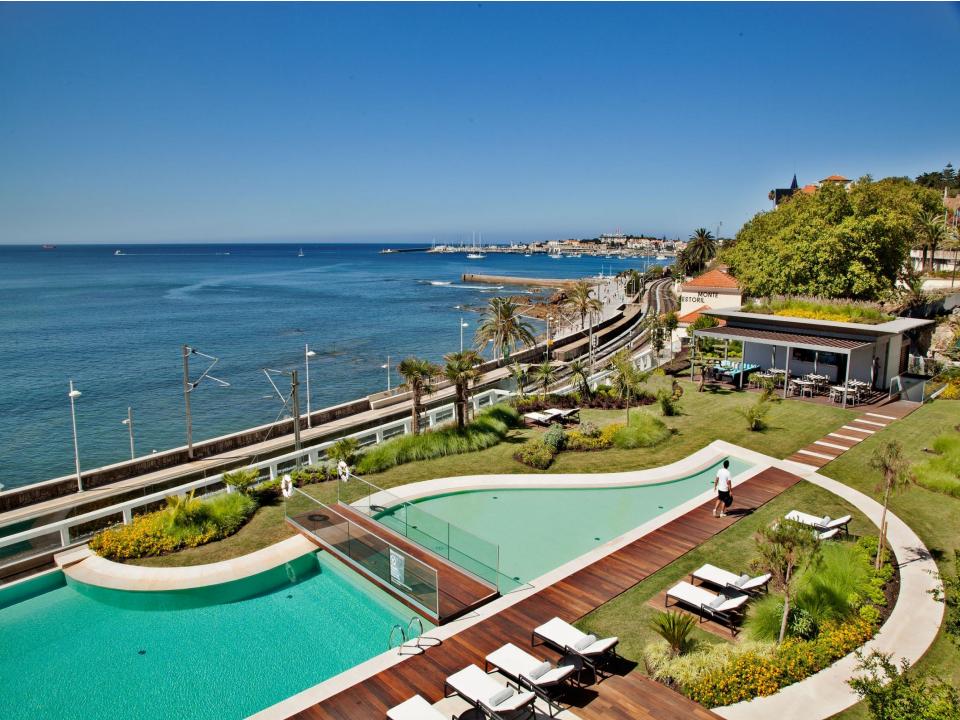

| Square meters $13 \times 6$<br>In Feet $42,6 \times 19,6$ |



# Meeting Room Cascais | Natural Daylight

| Event<br>Room | G D D D D D D D D D D D D D D D D D D D | Q D D D D D D D D D D D D D D D D D D D | Cabaret<br>Style | AAAA<br>AAAA<br>Theatre<br>Style | OO OO<br>OO OO<br>Classroom<br>Style | DIMENSIONS  Lenght x Width |
|---------------|-----------------------------------------|-----------------------------------------|------------------|----------------------------------|--------------------------------------|----------------------------|
| Cascais       | 12                                      | 10                                      | 6                | 15                               | NA                                   | 6,20×5,43<br>34,37 m2      |