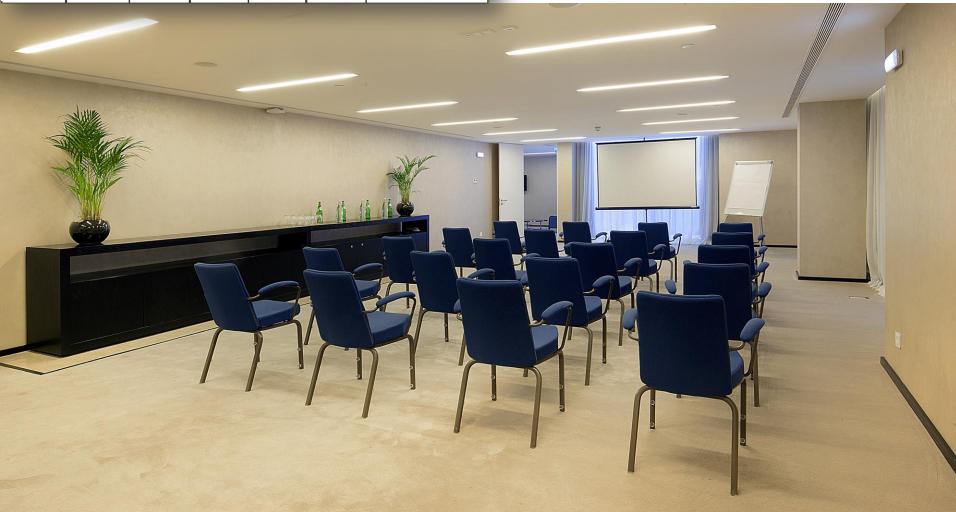

# Meeting Room Cascais | Natural Daylight

| Event<br>Room | G D D D D D D D D D D D D D D D D D D D | Q D D D D D D D D D D D D D D D D D D D | Cabaret<br>Style | AAAA<br>AAAA<br>Theatre<br>Style | OO OO<br>OO OO<br>Classroom<br>Style | DIMENSIONS  Lenght x Width |
|---------------|-----------------------------------------|-----------------------------------------|------------------|----------------------------------|--------------------------------------|----------------------------|
| Cascais       | 12                                      | 10                                      | 6                | 15                               | NA                                   | 6,20×5,43<br>34,37 m2      |