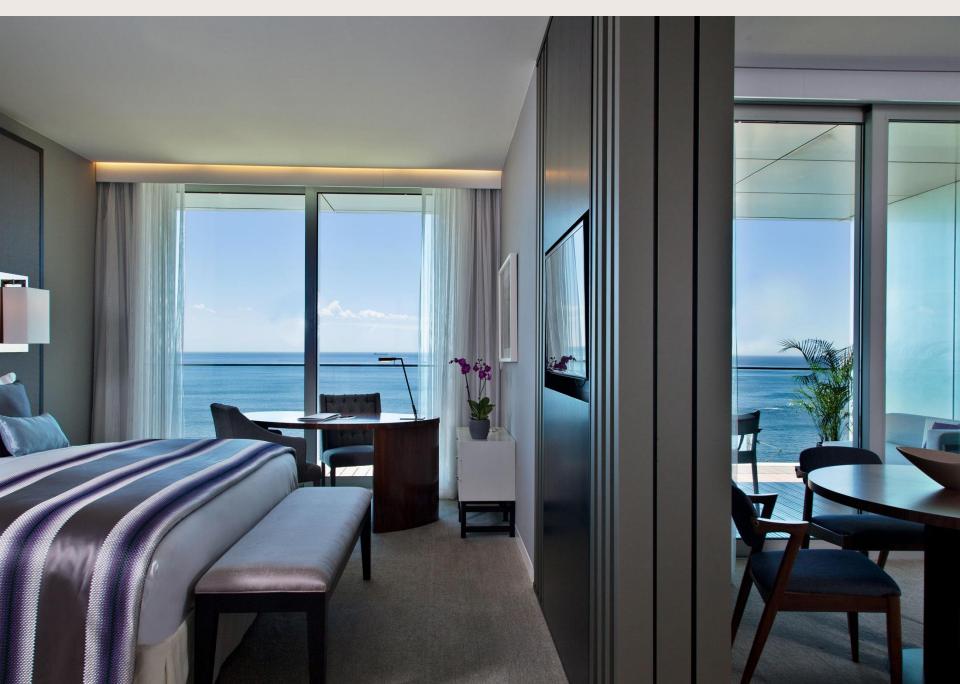

#### Location

- Located in the Portuguese Riviera
- 30 km away from Lisbon's International Airport
- Only 30 minutes from Lisbon's city center
- 5 minutes walking to the nearest beach
- 10 minutes walking to Cascais old town



## Hotel Higlights

- 2 Meeting rooms and all with natural daylight;
- Outdoor and Indoor Swimming pools;
- Gardens overlooking the Ocean;
- Pool Bar;
- Restaurant with Ocean views and Terrace;
- Covered parking with direct access to the hotel;
- Gym and Wellness.





## Bedrooms



# Bedrooms



# **Bedrooms**



### Atlântico Restaurant

- Atlantic Ocean View
- Capacity for 52 people inside
- Terrace with capacity for 20 people
- Covered Parking lot
- Great for corporate or social events

### Capacity

- Reception/Cocktail: 120 people (S)
- Reception/Cocktail: 70 people (W)



Miguel Laffan at Atlântico Bar & Restaurant





# Ritual Spa



Swimming Pool & Garden



## Ocean Spot Pool Bar



## Meeting Rooms Capacity

### Suitable group size:

- Low and Shoulder season up to total privatization (59 bedrooms)
- High season maximum of 30 guestrooms

| Event<br>Room    | Boardroom<br>Style | Q D D D D D D D D D D D D D D D D D D D | Cabaret<br>Style | AAAA<br>AAAA<br>AAAA<br>Theatre<br>Style | Classroom<br>Style | DIMENSIONS  Lenght x Width        |
|------------------|-----------