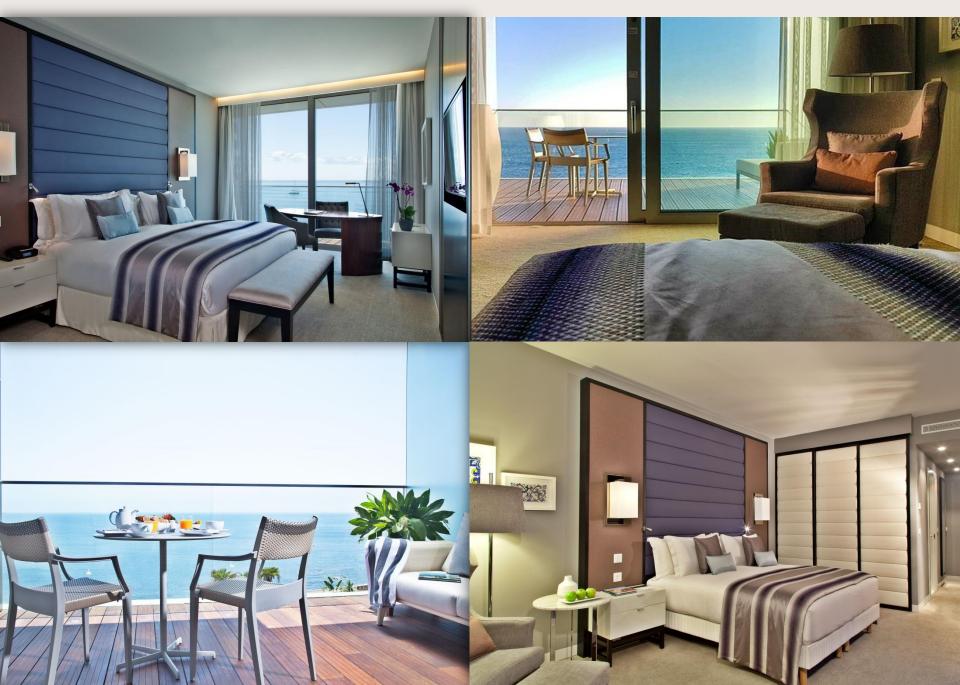

#### Location

- Located in the Portuguese Riviera
- 30 km away from Lisbon's International Airport
- Only 30 minutes from Lisbon's city center
- 5 minutes walking to the nearest beach
- 10 minutes walking to Cascais old town



## Hotel Higlights

- 2 Meeting rooms and all with natural daylight;
- Outdoor and Indoor Swimming pools;
- Gardens overlooking the Ocean;
- Pool Bar;
- Restaurant with Ocean views and Terrace;
- Covered parking with direct access to the hotel;
- Gym and Wellness.





## Bedrooms



# Bedrooms



# **Bedrooms**



### Atlântico Restaurant

- Atlantic Ocean View
- Capacity for 52 people inside
- Terrace with capacity for 20 people
- Covered Parking lot
- Great for corporate or social events

### Capacity

- Reception/Cocktail: 120 people (S)
- Reception/Cocktail: 70 people (W)



Miguel Laffan at Atlântico Bar & Restaurant





# Ritual Spa



Swimming Pool & Garden



## Ocean Spot Pool Bar



## Meeting Rooms Capacity

### Suitable group size:

- Low and Shoulder season up to total privatization (59 bedrooms)
- High season maximum of 30 guestrooms

| Event<br>Room    | Boardroom<br>Style | Q D D D D D D D D D D D D D D D D D D D | Cabaret<br>Style | AAAA<br>AAAA<br>AAAA<br>Theatre<br>Style | Classroom<br>Style | DIMENSIONS  Lenght x Width        |
|------------------|--------------------|--------