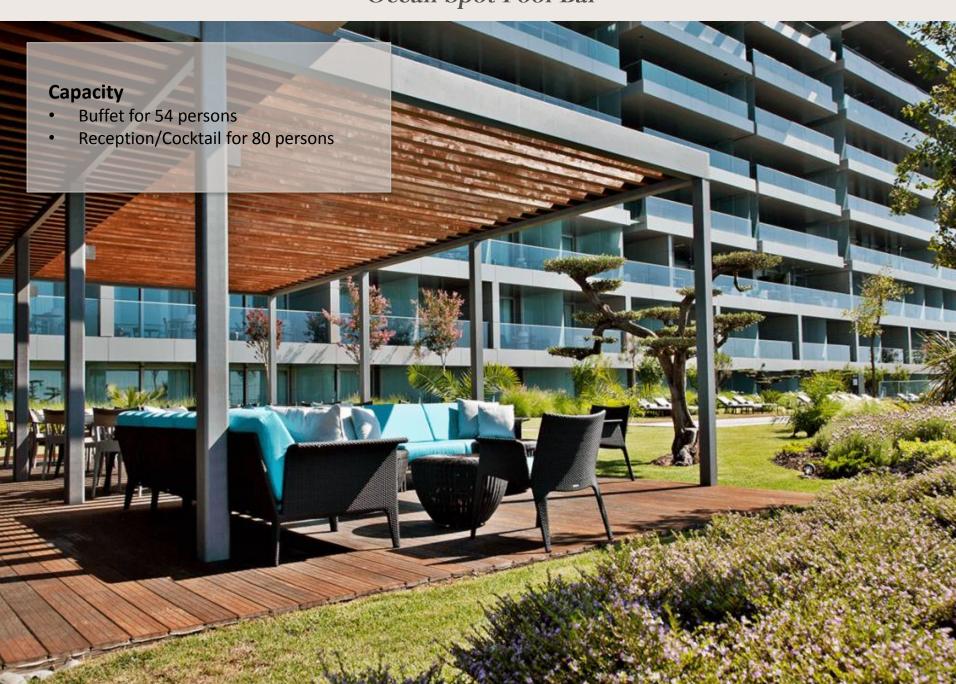

city center
- 5 minutes walking to the nearest beach
- 10 minutes walking to Cascais old town



## Hotel Higlights

- 2 Meeting rooms and all with natural daylight;
- Outdoor and Indoor Swimming pools;
- Gardens overlooking the Ocean;
- Pool Bar;
- Restaurant with Ocean views and Terrace;
- Covered parking with direct access to the hotel;
- Gym and Wellness.





## Bedrooms



# Bedrooms



# **Bedrooms**



### Atlântico Restaurant

- Atlantic Ocean View
- Capacity for 52 people inside
- Terrace with capacity for 20 people
- Covered Parking lot
- Great for corporate or social events

### Capacity

- Reception/Cocktail: 120 people (S)
- Reception/Cocktail: 70 people (W)



Miguel Laffan at Atlântico Bar & Restaurant





# Ritual Spa



Swimming Pool & Garden



## Ocean Spot Pool Bar



## Meeting Rooms Capacity

### Suitable group size:

- Low and Shoulder season up to total privatization (59 bedrooms)
- High season maximum of 30 guestrooms

| Event<br>Room    | Boardroom<br>Style | Q D D D D D D D D D D D D D D D D D D D | Cabaret<br>Style | AAAA<br>AAAA<br>AAAA<br>Theatre<br>Style | Classroom<br>Style | DIMENSIONS  Lenght x Width        |
|------------------|--------------------|-----------------------------------------|------------------|------------------------------------------|--------------------|-----------------------------------|
| Monte<br>Estoril | 22                 | 25                                      | 24               | 68                                       | 40                 | 12,47x6,65<br>78m <sup>2</sup>    |
| Cascais          | 12